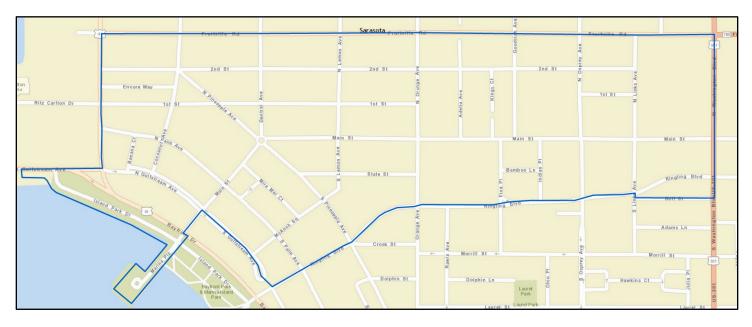

## **Crime Information for Downtown Area**

Please see the below statistics for the cases involving the below crimes reported to the Sarasota Police Department in the requested area.

| INCIDENT             | 4/1/24-4/30/24 | 1/1/24-4/30/24 |
|----------------------|----------------|----------------|
| AGGRAVATED ASSAULT   | 2              | 11             |
| ROBBERY              | 1              | 1              |
| SEX CRIME            | 0              | 0              |
| BURGLARY             | 1              | 3              |
| LARCENY FROM VEHICLE | 2              | 4              |
| MOTOR VEHICLE THEFT  | 0              | 1              |
| Grand Total          | 6              | 20             |

### **Downtown Area**

> **Rex Troche** Chief of Police