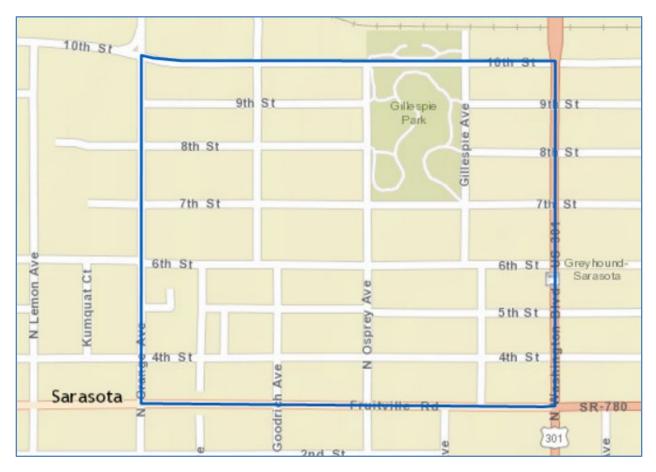

## Crime Information for Gillespie Park Area

Please see the below statistics for the cases involving the below crimes reported to the Sarasota Police Department in the requested area.

| INCIDENT             | 4/1/24-4/30/24 | 1/1/24-4/30/24 |
|----------------------|----------------|----------------|
| AGGRAVATED ASSAULT   | 0              | 1              |
| ROBBERY              | 0              | 0              |
| SEX CRIME            | 0              | 0              |
| BURGLARY             | 0              | 1              |
| LARCENY FROM VEHICLE | 0              | 0              |
| MOTOR VEHICLE THEFT  | 1              | 1              |
| Grand Total          | 1              | 3              |

**Gillespie Park Area** 

**Rex Troche** Chief of Police