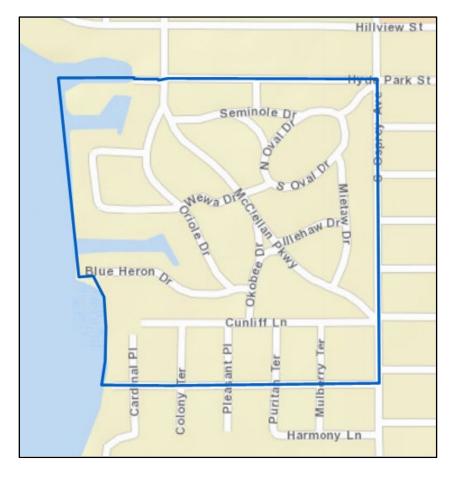

## **Crime Information for Indian Beach-Sapphire Shores Area**

Please see the below statistics for the cases involving the below crimes reported to the Sarasota Police Department in the requested area.

| INCIDENT             | 4/1/24-4/30/24 | 1/1/24-4/30/24 |
|----------------------|----------------|----------------|
| AGGRAVATED ASSAULT   | 0              | 1              |
| ROBBERY              | 0              | 1              |
| SEX CRIME            | 0              | 0              |
| BURGLARY             | 0              | 2              |
| LARCENY FROM VEHICLE | 0              | 3              |
| MOTOR VEHICLE THEFT  | 0              | 0              |
| Grand Total          | 0              | 7              |

| CITY WIDE STATISTICS |                                  |     |                |
|----------------------|----------------------------------|-----|----------------|
| INCIDENT             | NT 4/1/24-4/30/24 1/1/24-4/30/24 |     | 1/1/23-4/30/23 |
| MURDER               | 0                                | 1   | 0              |
| AGGRAVATED ASSAULT   | 12                               | 70  | 82             |
| ROBBERY              | 6                                | 23  | 30             |
| SEX CRIME            | 1                                | 8   | 10             |
| BURGLARY             | 14                               | 51  | 68             |
| LARCENY FROM VEHICLE | 12                               | 48  | 112            |
| MOTOR VEHICLE THEFT  | 11                               | 35  | 47             |
| Grand Total          | 56                               | 236 | 349            |

## Indian Beach-Sapphire Shores Area

**Rex Troche** Chief of Police