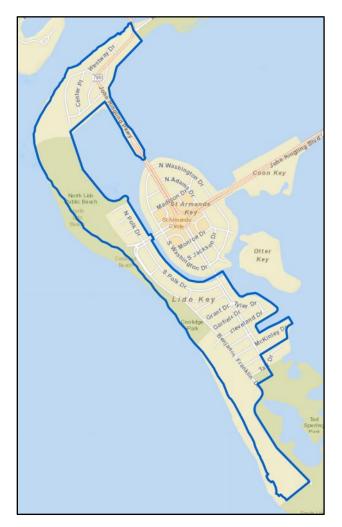

## Crime Information for Lido Key Area

Please see the below statistics for the cases involving the below crimes reported to the Sarasota Police Department in the requested area.

| INCIDENT             | 4/1/24-4/30/24 | 1/1/24-4/30/24 |
|----------------------|----------------|----------------|
| AGGRAVATED ASSAULT   | 0              | 0              |
| ROBBERY              | 0              | 0              |
| SEX CRIME            | 0              | 0              |
| BURGLARY             | 1              | 1              |
| LARCENY FROM VEHICLE | 0              | 3              |
| MOTOR VEHICLE THEFT  | 0              | 1              |
| Grand Total          | 1              | 5              |

| CITY WIDE STATISTICS |                |                |                |
|----------------------|----------------|----------------|----------------|
| INCIDENT             | 4/1/24-4/30/24 | 1/1/24-4/30/24 | 1/1/23-4/30/23 |
| MURDER               | 0              | 1              | 0              |
| AGGRAVATED ASSAULT   | 12             | 70             | 82             |
| ROBBERY              | 6              | 23             | 30             |
| SEX CRIME            | 1              | 8              | 10             |
| BURGLARY             | 14             | 51             | 68             |
| LARCENY FROM VEHICLE | 12             | 48             | 112            |
| MOTOR VEHICLE THEFT  | 11             | 35             | 47             |
| Grand Total          | 56             | 236            | 349            |

| CASE NUMBER | CRIME CATEGORY | ADDRESS                        | REPORT DATE |
|-------------|----------------|--------------------------------|-------------|
| 2024019425  | BURGLARY       | 700 BLOCK BENJAMIN FRANKLIN DR | 4/25/24     |

Lido Key Area

**Rex Troche** Chief of Police