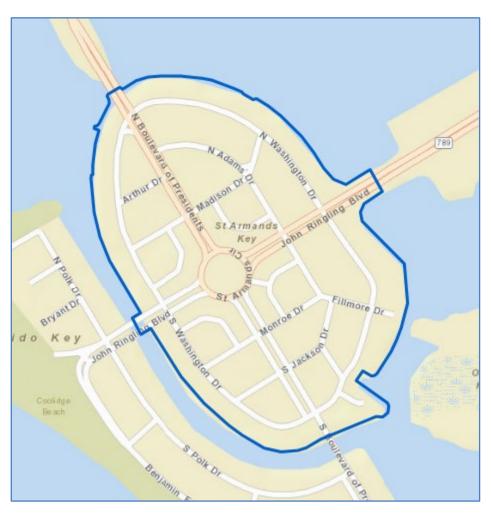

### **Crime Information for St Armands Area**

Please see the below statistics for the cases involving the below crimes reported to the Sarasota Police Department in the requested area.

| INCIDENT             | 4/1/24-4/30/24 | 1/1/24-4/30/24 |
|----------------------|----------------|----------------|
| AGGRAVATED ASSAULT   | 0              | 0              |
| ROBBERY              | 0              | 0              |
| SEX CRIME            | 0              | 0              |
| BURGLARY             | 0              | 0              |
| LARCENY FROM VEHICLE | 0              | 1              |
| MOTOR VEHICLE THEFT  | 0              | 0              |
| Grand Total          | 0              | 1              |

| CITY WIDE STATISTICS |                |                |     |
|----------------------|----------------|----------------|-----|
| INCIDENT             | 4/1/24-4/30/24 | 1/1/23-4/30/23 |     |
| MURDER               | 0              | 1              | 0   |
| AGGRAVATED ASSAULT   | 12             | 70             | 82  |
| ROBBERY              | 6              | 23             | 30  |
| SEX CRIME            | 1              | 8              | 10  |
| BURGLARY             | 14             | 51             | 68  |
| LARCENY FROM VEHICLE | 12             | 48             | 112 |
| MOTOR VEHICLE THEFT  | 11             | 35             | 47  |
| Grand Total          | 56             | 236            | 349 |

**St Armands Area** 

> **Rex Troche** Chief of Police