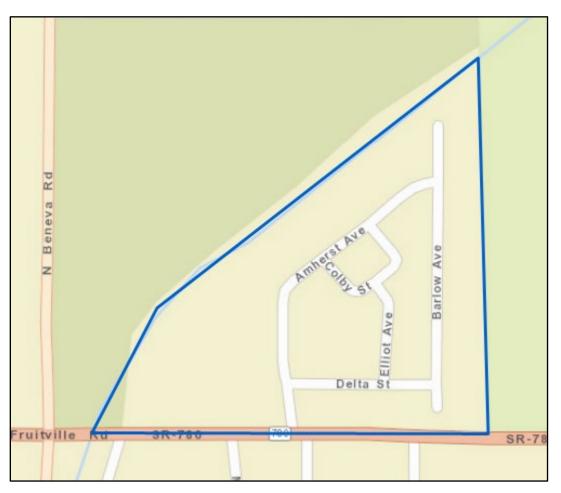

# Crime Information for Glen Oaks Estates Area

Please see the below statistics for the cases involving the below crimes reported to the Sarasota Police Department in the requested area.

| INCIDENT             | 4/1/24-4/30/24 | 1/1/24-4/30/24 |
|----------------------|----------------|----------------|
| AGGRAVATED ASSAULT   | 0              | 0              |
| ROBBERY              | 0              | 0              |
| SEX CRIME            | 0              | 0              |
| BURGLARY             | 0              | 0              |
| LARCENY FROM VEHICLE | 0              | 0              |
| MOTOR VEHICLE THEFT  | 0              | 0              |
| Grand Total          | 0              | 0              |

## **Glen Oaks Estates Area**

> **Rex Troche** Chief of Police