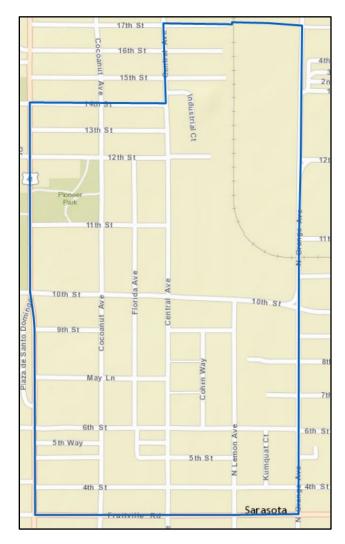

## **Crime Information for Modified Rosemary District Area**

Please see the below statistics for the cases involving the below crimes reported to the Sarasota Police Department in the requested area.

| INCIDENT             | 4/1/24-4/30/24 | 1/1/24-4/30/24 |
|----------------------|----------------|----------------|
| AGGRAVATED ASSAULT   | 1              | 7              |
| ROBBERY              | 1              | 2              |
| SEX CRIME            | 0              | 1              |
| BURGLARY             | 1              | 3              |
| LARCENY FROM VEHICLE | 0              | 2              |
| MOTOR VEHICLE THEFT  | 0              | 2              |
| Grand Total          | 3              | 17             |

| CITY WIDE STATISTICS |                |                |                |
|----------------------|----------------|----------------|----------------|
| INCIDENT             | 4/1/24-4/30/24 | 1/1/24-4/30/24 | 1/1/23-4/30/23 |
| MURDER               | 0              | 1              | 0              |
| AGGRAVATED ASSAULT   | 12             | 70             | 82             |
| ROBBERY              | 6              | 23             | 30             |
| SEX CRIME            | 1              | 8              | 10             |
| BURGLARY             | 14             | 51             | 68             |
| LARCENY FROM VEHICLE | 12             | 48             | 112            |
| MOTOR VEHICLE THEFT  | 11             | 35             | 47             |
| Grand Total          | 56             | 236            | 349            |

| CASE NUMBER | CRIME CATEGORY     | ADDRESS                 | REPORT DATE |
|-------------|--------------------|-------------------------|-------------|
| 2024015788  | AGGRAVATED ASSAULT | 700 BLOCK CENTRAL AVE   | 4/3/24      |
| 2024018708  | BURGLARY           | 1000 BLOCK COCOANUT AVE | 4/21/24     |
| 2024018064  | ROBBERY            | 1300 BLOCK CENTRAL AVE  | 4/17/24     |

## **Modified Rosemary District Area**

**Rex Troche** Chief of Police