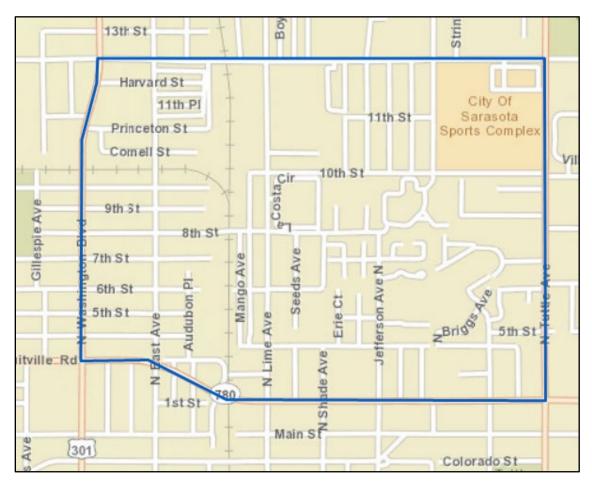

## Crime Information for Gillespie Park Area

Please see the below statistics for the cases involving the below crimes reported to the Sarasota Police Department in the requested area.

| INCIDENT             | 4/1/24-4/30/24 | 1/1/24-4/30/24 |
|----------------------|----------------|----------------|
| AGGRAVATED ASSAULT   | 0              | 1              |
| ROBBERY              | 0              | 0              |
| SEX CRIME            | 0              | 0              |
| BURGLARY             | 0              | 1              |
| LARCENY FROM VEHICLE | 0              | 0              |
| MOTOR VEHICLE THEFT  | 1              | 1              |
| Grand Total          | 1              | 3              |

| CITY WIDE STATISTICS |                |                |                |  |
|----------------------|----------------|----------------|----------------|--|
| INCIDENT             | 4/1/24-4/30/24 | 1/1/24-4/30/24 | 1/1/23-4/30/23 |  |
| MURDER               | 0              | 1              | 0              |  |
| AGGRAVATED ASSAULT   | 12             | 70             | 82             |  |
| ROBBERY              | 6              | 23             | 30             |  |
| SEX CRIME            | 1              | 8              | 10             |  |
| BURGLARY             | 14             | 51             | 68             |  |
| LARCENY FROM VEHICLE | 12             | 48             | 112            |  |
| MOTOR VEHICLE THEFT  | 11             | 35             | 47             |  |
| Grand Total          | 56             | 236            | 349            |  |

| CASE NUMBER | CRIME CATEGORY      | ADDRESS           | REPORT DATE |
|-------------|---------------------|-------------------|-------------|
| 2024019528  | MOTOR VEHICLE THEFT | 1600 BLOCK 8TH ST | 4/26/24     |

**Gillespie Park Area** 

**Rex Troche** Chief of Police