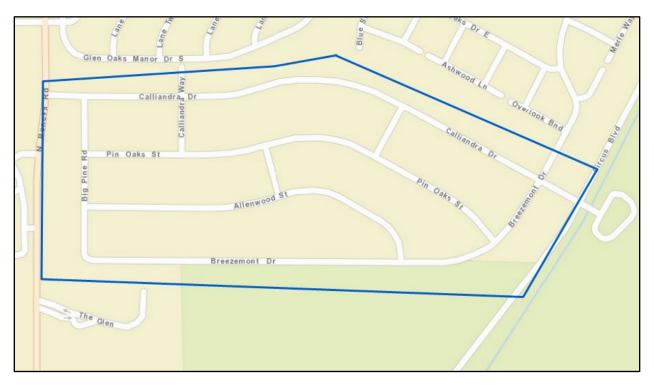

## Crime Information for Glen Oaks Ridge Area

Please see the below statistics for the cases involving the below crimes reported to the Sarasota Police Department in the requested area.

| INCIDENT             | 4/1/24-4/30/24 | 1/1/24-4/30/24 |
|----------------------|----------------|----------------|
| AGGRAVATED ASSAULT   | 0              | 0              |
| ROBBERY              | 0              | 0              |
| SEX CRIME            | 0              | 0              |
| BURGLARY             | 0              | 0              |
| LARCENY FROM VEHICLE | 0              | 0              |
| MOTOR VEHICLE THEFT  | 0              | 0              |
| Grand Total          | 0              | 0              |

**Glen Oaks Ridge Area** 

**Rex Troche** Chief of Police