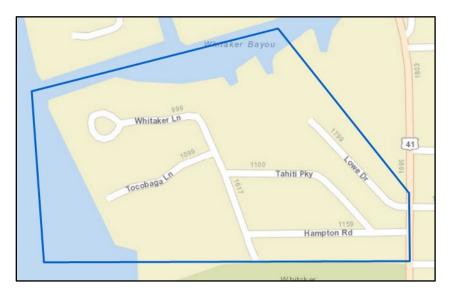

## **Crime Information for Tahiti Park Area**

Please see the below statistics for the cases involving the below crimes reported to the Sarasota Police Department in the requested area.

| INCIDENT             | 4/1/24-4/30/24 | 1/1/24-4/30/24 |
|----------------------|----------------|----------------|
| AGGRAVATED ASSAULT   | 0              | 0              |
| ROBBERY              | 0              | 0              |
| SEX CRIME            | 0              | 0              |
| BURGLARY             | 0              | 0              |
| LARCENY FROM VEHICLE | 0              | 1              |
| MOTOR VEHICLE THEFT  | 0              | 0              |
| Grand Total          | 0              | 1              |

| CITY WIDE STATISTICS |                                        |     |     |
|----------------------|----------------------------------------|-----|-----|
| INCIDENT             | INCIDENT 4/1/24-4/30/24 1/1/24-4/30/24 |     |     |
| MURDER               | 0                                      | 1   | 0   |
| AGGRAVATED ASSAULT   | 12                                     | 70  | 82  |
| ROBBERY              | 6                                      | 23  | 30  |
| SEX CRIME            | 1                                      | 8   | 10  |
| BURGLARY             | 14                                     | 51  | 68  |
| LARCENY FROM VEHICLE | 12                                     | 48  | 112 |
| MOTOR VEHICLE THEFT  | 11                                     | 35  | 47  |
| Grand Total          | 56                                     | 236 | 349 |

Tahiti Park Area