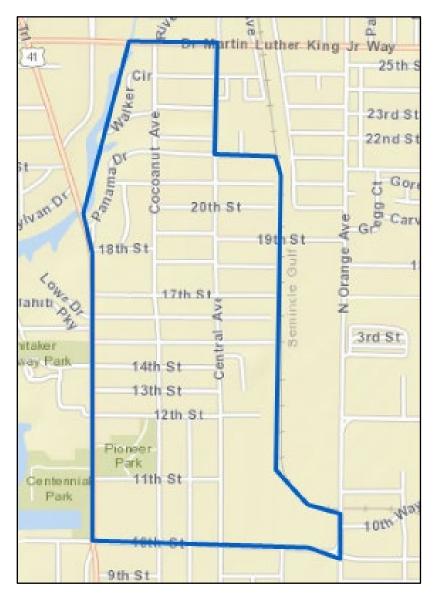

# Crime Information for Alta Vista Area

Please see the below statistics for the cases involving the below crimes reported to the Sarasota Police Department in the requested area.

| INCIDENT             | 5/1/24-5/28/24 | 1/1/24-5/28/24 |
|----------------------|----------------|----------------|
| MURDER               | 0              | 0              |
| AGGRAVATED ASSAULT   | 0              | 0              |
| ROBBERY              | 0              | 1              |
| SEX CRIME            | 0              | 0              |
| BURGLARY             | 0              | 0              |
| LARCENY FROM VEHICLE | 0              | 1              |
| MOTOR VEHICLE THEFT  | 1              | 1              |
| Grand Total          | 1              | 3              |

| CITY WIDE STATISTICS |                                        |     |     |  |
|----------------------|----------------------------------------|-----|-----|--|
| INCIDENT             | INCIDENT 5/1/24-5/28/24 1/1/24-5/28/24 |     |     |  |
| MURDER               | 1                                      | 2   | 0   |  |
| AGGRAVATED ASSAULT   | 11                                     | 81  | 99  |  |
| ROBBERY              | 3                                      | 25  | 36  |  |
| SEX CRIME            | 0                                      | 8   | 15  |  |
| BURGLARY             | 8                                      | 59  | 79  |  |
| LARCENY FROM VEHICLE | 11                                     | 61  | 134 |  |
| MOTOR VEHICLE THEFT  | 3                                      | 38  | 51  |  |
| Grand Total          | 37                                     | 274 | 414 |  |

| CASE NUMBER | CRIME CATEGORY      | ADDRESS                 | REPORT DATE |
|-------------|---------------------|-------------------------|-------------|
| 2024021631  | MOTOR VEHICLE THEFT | 1000 BLOCK S TUTTLE AVE | 5/7/24      |

Alta Vista Area

> **Rex Troche** Chief of Police