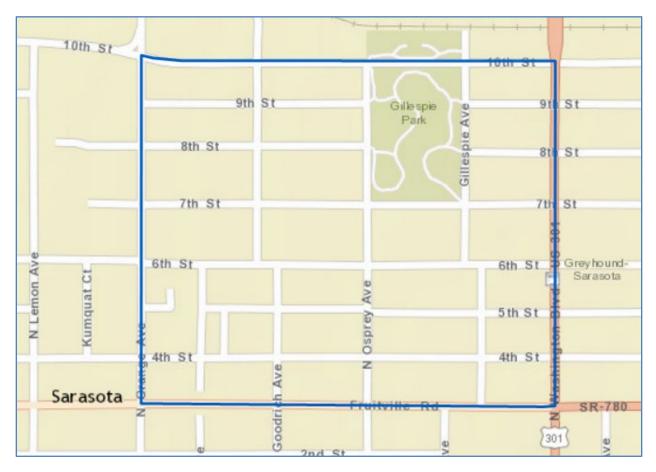

|
|----------------------|----------------|----------------|----------------|
| INCIDENT             | 5/1/24-5/28/24 | 1/1/24-5/28/24 | 1/1/23-5/28/23 |
| MURDER               | 1              | 2              | 0              |
| AGGRAVATED ASSAULT   | 11             | 81             | 99             |
| ROBBERY              | 3              | 25             | 36             |
| SEX CRIME            | 0              | 8              | 15             |
| BURGLARY             | 8              | 59             | 79             |
| LARCENY FROM VEHICLE | 11             | 61             | 134            |
| MOTOR VEHICLE THEFT  | 3              | 38             | 51             |
| Grand Total          | 37             | 274            | 414            |

**Gillespie Park Area** 





**Rex Troche** Chief of Police

# Crime Information for Glen Oaks Estates Area

Please see the below statistics for the cases involving the below crimes reported to the Sarasota Police Department in the requested area.

| INCIDENT             | 5/1/24-5/28/24 | 1/1/24-5/28/24 |
|----------------------|----------------|----------------|
| AGGRAVATED ASSAULT   | 0              | 0              |
| ROBBERY              | 0              | 0              |
| SEX CRIME            | 0              | 0              |
| BURGLARY             | 0              | 0              |
| LARCENY FROM VEHICLE | 0              | 0              |
| MOTOR VEHICLE THEFT  | 0              | 0              |
| Grand Total          | 0              | 0              |

| CITY WIDE STATISTICS |                |