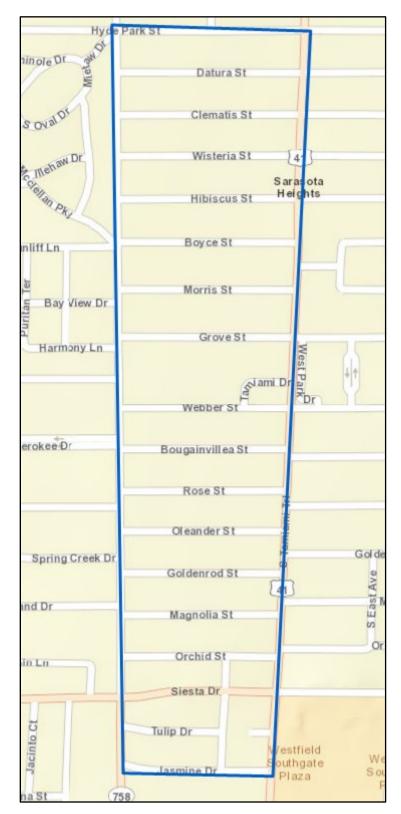

|
|----------------------|----------------|----------------|----------------|
| INCIDENT             | 5/1/24-5/28/24 | 1/1/24-5/28/24 | 1/1/23-5/28/23 |
| MURDER               | 1              | 2              | 0              |
| AGGRAVATED ASSAULT   | 11             | 81             | 99             |
| ROBBERY              | 3              | 25             | 36             |
| SEX CRIME            | 0              | 8              | 15             |
| BURGLARY             | 8              | 59             | 79             |
| LARCENY FROM VEHICLE | 11             | 61             | 134            |
| MOTOR VEHICLE THEFT  | 3              | 38             | 51             |
| Grand Total          | 37             | 274            | 414            |

#### South Poinsettia Area





> **Rex Troche** Chief of Police

#### **Crime Information for St Armands Area**

Please see the below statistics for the cases involving the below crimes reported to the Sarasota Police Department in the requested area.

| INCIDENT             | 5/1/24-5/28/24 | 1/1/24-5/28/24 |
|----------------------|----------------|----------------|
| AGGRAVATED ASSAULT   | 0              | 0              |
| ROBBERY              | 0              | 0              |
| SEX CRIME            | 0              | 0              |
| BURGLARY             | 0              | 0              |
| LARCENY FROM VEHICLE | 0              | 1              |
| MOTOR VEHICLE THEFT  | 0              | 0              |
| Grand Total          | 0              | 1              |

| CITY WIDE STATISTICS |                |