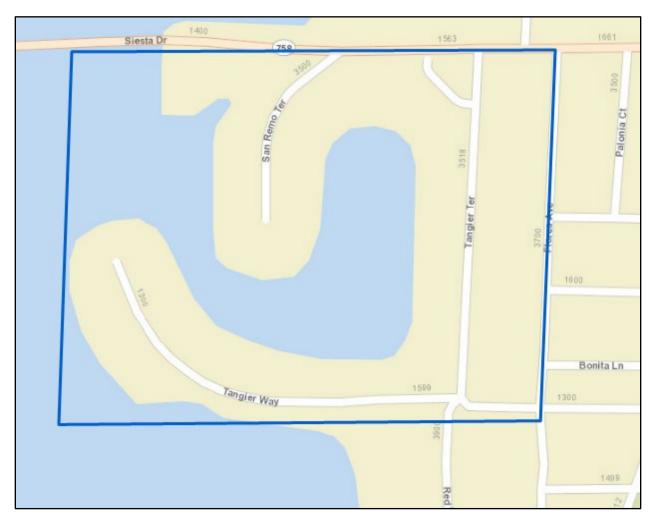

----|----------------|----------------|----------------|--|
| INCIDENT             | 5/1/24-5/28/24 | 1/1/24-5/28/24 | 1/1/23-5/28/23 |  |
| MURDER               | 1              | 2              | 0              |  |
| AGGRAVATED ASSAULT   | 11             | 81             | 99             |  |
| ROBBERY              | 3              | 25             | 36             |  |
| SEX CRIME            | 0              | 8              | 15             |  |
| BURGLARY             | 8              | 59             | 79             |  |
| LARCENY FROM VEHICLE | 11             | 61             | 134            |  |
| MOTOR VEHICLE THEFT  | 3              | 38             | 51             |  |
| Grand Total          | 37             | 274            | 414            |  |

#### San Remo Estates Area





**Rex Troche** Chief of Police

#### **Crime Information for Shoreland Woods Area**

Please see the below statistics for the cases involving the below crimes reported to the Sarasota Police Department in the requested area.

| INCIDENT             | 5/1/24-5/28/24 | 1/1/24-5/28/24 |
|----------------------|----------------|----------------|
| AGGRAVATED ASSAULT   | 0              | 0              |
| ROBBERY              | 0              | 0              |
| SEX CRIME            | 0              | 0              |
| BURGLARY             | 0              | 0              |
| LARCENY FROM VEHICLE | 0              | 0              |
| MOTOR VEHICLE THEFT  | 0              | 0              |
| Grand Total          | 0              | 0              |

| CITY WIDE STATISTICS |