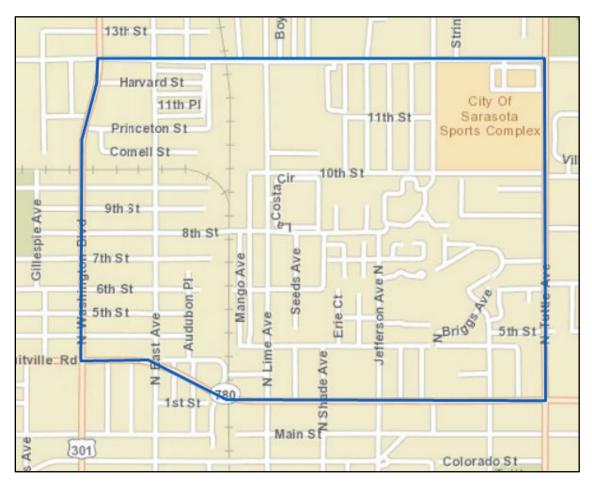

----------------|----------------|----------------|----------------|--|
| INCIDENT             | 5/1/24-5/28/24 | 1/1/24-5/28/24 | 1/1/23-5/28/23 |  |
| MURDER               | 1              | 2              | 0              |  |
| AGGRAVATED ASSAULT   | 11             | 81             | 99             |  |
| ROBBERY              | 3              | 25             | 36             |  |
| SEX CRIME            | 0              | 8              | 15             |  |
| BURGLARY             | 8              | 59             | 79             |  |
| LARCENY FROM VEHICLE | 11             | 61             | 134            |  |
| MOTOR VEHICLE THEFT  | 3              | 38             | 51             |  |
| Grand Total          | 37             | 274            | 414            |  |

Park East Area





> **Rex Troche** Chief of Police

### **Crime Information for Modified Rosemary District Area**

Please see the below statistics for the cases involving the below crimes reported to the Sarasota Police Department in the requested area.

| INCIDENT             | 5/1/24-5/28/24 | 1/1/24-5/28/24 |
|----------------------|----------------|----------------|
| AGGRAVATED ASSAULT   | 0              | 7              |
| ROBBERY              | 0              | 2              |
| SEX CRIME            | 0              | 1              |
| BURGLARY             | 0              | 3              |
| LARCENY FROM VEHICLE | 0              | 2              |
| MOTOR VEHICLE THEFT  | 1              | 3              |
| Grand Total          | 1              | 18             |

| CITY WIDE STATISTICS |