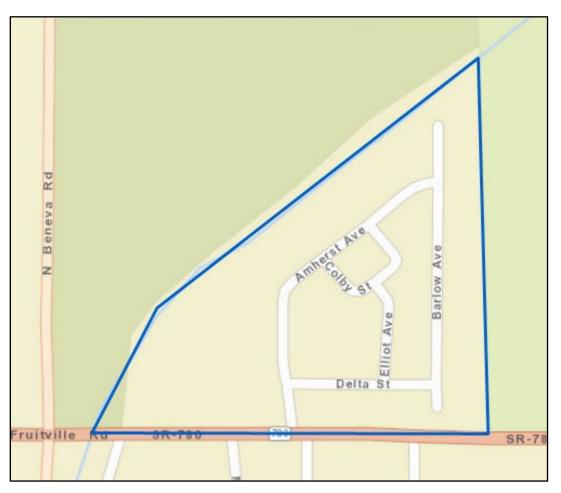

|                |
|----------------------|----------------|----------------|----------------|
| INCIDENT             | 5/1/24-5/28/24 | 1/1/24-5/28/24 | 1/1/23-5/28/23 |
| MURDER               | 1              | 2              | 0              |
| AGGRAVATED ASSAULT   | 11             | 81             | 99             |
| ROBBERY              | 3              | 25             | 36             |
| SEX CRIME            | 0              | 8              | 15             |
| BURGLARY             | 8              | 59             | 79             |
| LARCENY FROM VEHICLE | 11             | 61             | 134            |
| MOTOR VEHICLE THEFT  | 3              | 38             | 51             |
| Grand Total          | 37             | 274            | 414            |

Fairway Oaks Area





> **Rex Troche** Chief of Police

# Crime Information for Gillespie Park Area

Please see the below statistics for the cases involving the below crimes reported to the Sarasota Police Department in the requested area.

| INCIDENT             | 5/1/24-5/28/24 | 1/1/24-5/28/24 |
|----------------------|----------------|----------------|
| AGGRAVATED ASSAULT   | 0              | 1              |
| ROBBERY              | 0              | 0              |
| SEX CRIME            | 0              | 0              |
| BURGLARY             | 0              | 1              |
| LARCENY FROM VEHICLE | 0              | 0              |
| MOTOR VEHICLE THEFT  | 0              | 1              |
| Grand Total          | 0              | 3              |

| CITY WIDE STATISTICS |                |