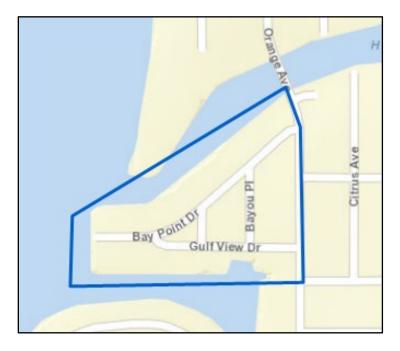

# **Crime Information for Bay Point Park Area**

Please see the below statistics for the cases involving the below crimes reported to the Sarasota Police Department in the requested area.

| INCIDENT             | 5/1/24-5/28/24 | 1/1/24-5/28/24 |
|----------------------|----------------|----------------|
| AGGRAVATED ASSAULT   | 0              | 0              |
| ROBBERY              | 0              | 0              |
| SEX CRIME            | 0              | 0              |
| BURGLARY             | 0              | 0              |
| LARCENY FROM VEHICLE | 0              | 1              |
| MOTOR VEHICLE THEFT  | 0              | 0              |
| Grand Total          | 0              | 1              |

| CITY WIDE STATISTICS |                |                |                |
|----------------------|----------------|----------------|----------------|
| INCIDENT             | 5/1/24-5/28/24 | 1/1/24-5/28/24 | 1/1/23-5/28/23 |
| MURDER               | 1              | 2              | 0              |
| AGGRAVATED ASSAULT   | 11             | 81             | 99             |
| ROBBERY              | 3              | 25             | 36             |
| SEX CRIME            | 0              | 8              | 15             |
| BURGLARY             | 8              | 59             | 79             |
| LARCENY FROM VEHICLE | 11             | 61             | 134            |
| MOTOR VEHICLE THEFT  | 3              | 38             | 51             |
| Grand Total          | 37             | 274            | 414            |

**Bay Point Park Area** 

> **Rex Troche** Chief of Police