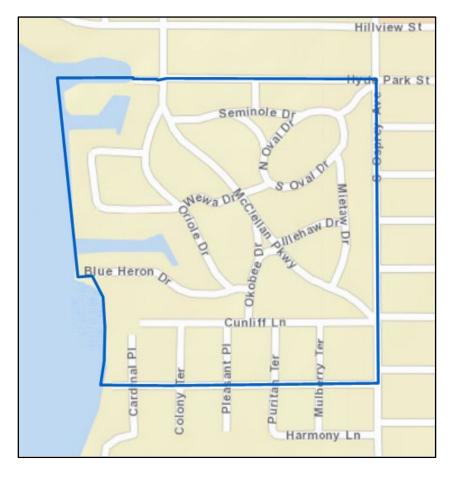

------|----------------|----------------|----------------|--|
| INCIDENT             | 5/1/24-5/28/24 | 1/1/24-5/28/24 | 1/1/23-5/28/23 |  |
| MURDER               | 1              | 2              | 0              |  |
| AGGRAVATED ASSAULT   | 11             | 81             | 99             |  |
| ROBBERY              | 3              | 25             | 36             |  |
| SEX CRIME            | 0              | 8              | 15             |  |
| BURGLARY             | 8              | 59             | 79             |  |
| LARCENY FROM VEHICLE | 11             | 61             | 134            |  |
| MOTOR VEHICLE THEFT  | 3              | 38             | 51             |  |
| Grand Total          | 37             | 274            | 414            |  |

**McClellan Park Area** 





> **Rex Troche** Chief of Police

### **Crime Information for Park East Area**

Please see the below statistics for the cases involving the below crimes reported to the Sarasota Police Department in the requested area.

| INCIDENT             | 5/1/24-5/28/24 | 1/1/24-5/28/24 |
|----------------------|----------------|----------------|
| AGGRAVATED ASSAULT   | 0              | 2              |
| ROBBERY              | 0              | 2              |
| SEX CRIME            | 0              | 0              |
| BURGLARY             | 0              | 4              |
| LARCENY FROM VEHICLE | 0              | 2              |
| MOTOR VEHICLE THEFT  | 0              | 5              |
| Grand Total          | 0              | 15             |

| CITY WIDE STATISTICS |                |