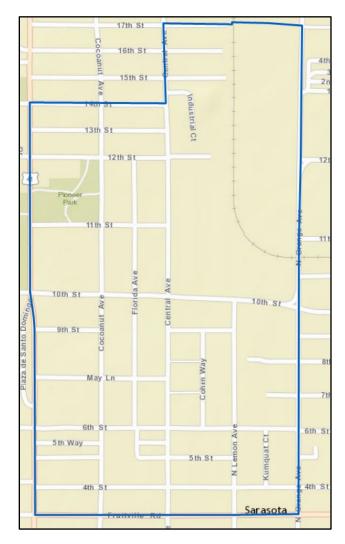

| 81             | 99             |  |
| ROBBERY              | 3              | 25             | 36             |  |
| SEX CRIME            | 0              | 8              | 15             |  |
| BURGLARY             | 8              | 59             | 79             |  |
| LARCENY FROM VEHICLE | 11             | 61             | 134            |  |
| MOTOR VEHICLE THEFT  | 3              | 38             | 51             |  |
| Grand Total          | 37             | 274            | 414            |  |

| CASE NUMBER | CRIME CATEGORY      | ADDRESS                | REPORT DATE |
|-------------|---------------------|------------------------|-------------|
| 2024021011  | MOTOR VEHICLE THEFT | 1000 BLOCK FLORIDA AVE | 5/4/24      |

### **Modified Rosemary District Area**





**Rex Troche** Chief of Police

#### **Crime Information for San Remo Estates Area**

Please see the below statistics for the cases involving the below crimes reported to the Sarasota Police Department in the requested area.

| INCIDENT             | 5/1/24-5/28/24 | 1/1/24-5/28/24 |
|----------------------|----------------|----------------|
| AGGRAVATED ASSAULT   | 0              | 0              |
| ROBBERY              | 0              | 0              |
| SEX CRIME            | 0              | 0              |
| BURGLARY             | 0              | 0              |
| LARCENY FROM VEHICLE | 0              | 0              |
| MOTOR VEHICLE THEFT  | 0              | 0              |
| Grand Total          | 0              | 0              |

| CITY WIDE STATISTICS |