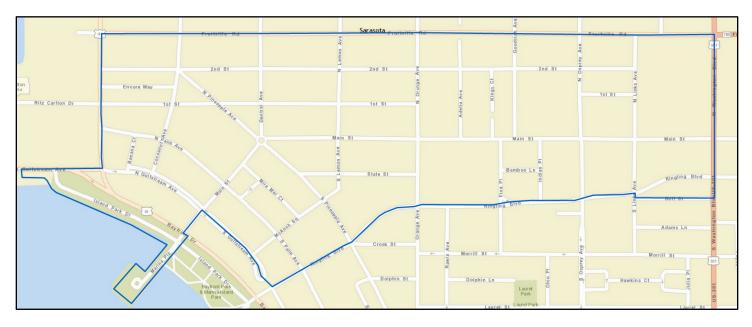

# **Crime Information for Downtown Area**

Please see the below statistics for the cases involving the below crimes reported to the Sarasota Police Department in the requested area.

| INCIDENT             | 5/1/24-5/28/24 | 1/1/24-5/28/24 |
|----------------------|----------------|----------------|
| AGGRAVATED ASSAULT   | 3              | 14             |
| ROBBERY              | 0              | 1              |
| SEX CRIME            | 0              | 0              |
| BURGLARY             | 0              | 3              |
| LARCENY FROM VEHICLE | 0              | 4              |
| MOTOR VEHICLE THEFT  | 0              | 1              |
| Grand Total          | 3              | 23             |

| CITY WIDE STATISTICS |                |                |                |
|----------------------|----------------|----------------|----------------|
| INCIDENT             | 5/1/24-5/28/24 | 1/1/24-5/28/24 | 1/1/23-5/28/23 |
| MURDER               | 1              | 2              | 0              |
| AGGRAVATED ASSAULT   | 11             | 81             | 99             |
| ROBBERY              | 3              | 25             | 36             |
| SEX CRIME            | 0              | 8              | 15             |
| BURGLARY             | 8              | 59             | 79             |
| LARCENY FROM VEHICLE | 11             | 61             | 134            |
| MOTOR VEHICLE THEFT  | 3              | 38             | 51             |
| Grand Total          | 37             | 274            | 414            |

| CASE NUMBER | CRIME CATEGORY     | ADDRESS              | REPORT DATE |
|-------------|--------------------|----------------------|-------------|
| 2024020879  | AGGRAVATED ASSAULT | 1ST ST & N LEMON AVE | 5/3/24      |
| 2024021229  | AGGRAVATED ASSAULT | 1500 BLOCK 2ND ST    | 5/5/24      |
| 2024021871  | AGGRAVATED ASSAULT | 1400 BLOCK 1ST ST    | 5/8/24      |

### **Downtown Area**

**Rex Troche** Chief of Police