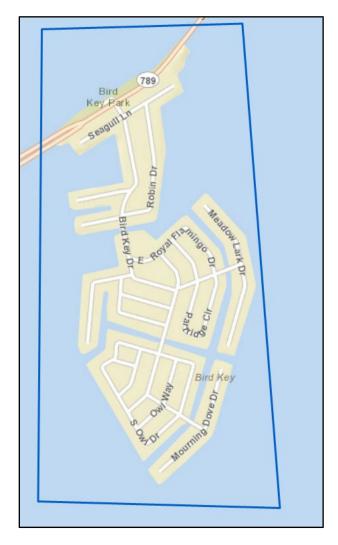

# Crime Information for Bird Key Area

Please see the below statistics for the cases involving the below crimes reported to the Sarasota Police Department in the requested area.

| INCIDENT             | 5/1/24-5/28/24 | 1/1/24-5/28/24 |
|----------------------|----------------|----------------|
| AGGRAVATED ASSAULT   | 0              | 0              |
| ROBBERY              | 0              | 0              |
| SEX CRIME            | 0              | 0              |
| BURGLARY             | 0              | 1              |
| LARCENY FROM VEHICLE | 0              | 0              |
| MOTOR VEHICLE THEFT  | 0              | 0              |
| Grand Total          | 0              | 1              |

| CITY WIDE STATISTICS |                |                |                |
|----------------------|----------------|----------------|----------------|
| INCIDENT             | 5/1/24-5/28/24 | 1/1/24-5/28/24 | 1/1/23-5/28/23 |
| MURDER               | 1              | 2              | 0              |
| AGGRAVATED ASSAULT   | 11             | 81             | 99             |
| ROBBERY              | 3              | 25             | 36             |
| SEX CRIME            | 0              | 8              | 15             |
| BURGLARY             | 8              | 59             | 79             |
| LARCENY FROM VEHICLE | 11             | 61             | 134            |
| MOTOR VEHICLE THEFT  | 3              | 38             | 51             |
| Grand Total          | 37             | 274            | 414            |

**Bird Key Area** 

> Rex Troche Chief of Police