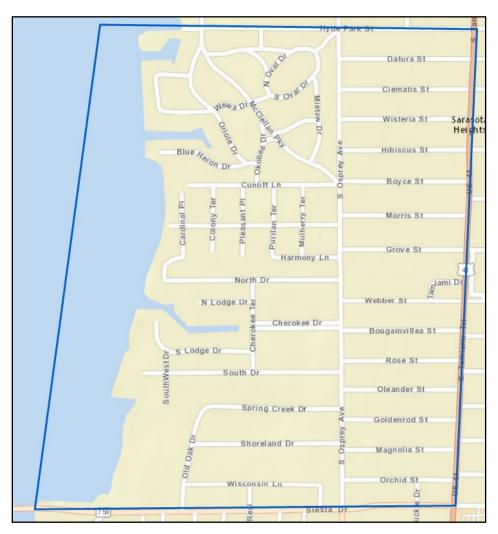

#### **Crime Information for Indian Beach-Sapphire Shores Area**

Please see the below statistics for the cases involving the below crimes reported to the Sarasota Police Department in the requested area.

| INCIDENT             | 5/1/24-5/28/24 | 1/1/24-5/28/24 |
|----------------------|----------------|----------------|
| AGGRAVATED ASSAULT   | 0              | 1              |
| ROBBERY              | 0              | 1              |
| SEX CRIME            | 0              | 0              |
| BURGLARY             | 0              | 2              |
| LARCENY FROM VEHICLE | 0              | 3              |
| MOTOR VEHICLE THEFT  | 0              | 0              |
| Grand Total          | 0              | 7              |

| CITY WIDE STATISTICS |                |                |                |
|----------------------|----------------|----------------|----------------|
| INCIDENT             | 5/1/24-5/28/24 | 1/1/24-5/28/24 | 1/1/23-5/28/23 |
| MURDER               | 1              | 2              | 0              |
| AGGRAVATED ASSAULT   | 11             | 81             | 99             |
| ROBBERY              | 3              | 25             | 36             |
| SEX CRIME            | 0              | 8              | 15             |
| BURGLARY             | 8              | 59             | 79             |
| LARCENY FROM VEHICLE | 11             | 61             | 134            |
| MOTOR VEHICLE THEFT  | 3              | 38             | 51             |
| Grand Total          | 37             | 274            | 414            |

### Indian Beach-Sapphire Shores Area

> **Rex Troche** Chief of Police