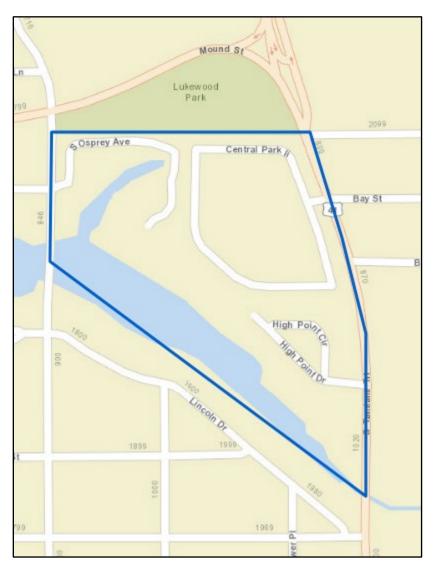

# **Crime Information for Central Park Area**

Please see the below statistics for the cases involving the below crimes reported to the Sarasota Police Department in the requested area.

| INCIDENT             | 5/1/24-5/28/24 | 1/1/24-5/28/24 |
|----------------------|----------------|----------------|
| AGGRAVATED ASSAULT   | 0              | 0              |
| ROBBERY              | 0              | 0              |
| SEX CRIME            | 0              | 0              |
| BURGLARY             | 0              | 1              |
| LARCENY FROM VEHICLE | 0              | 0              |
| MOTOR VEHICLE THEFT  | 0              | 0              |
| Grand Total          | 0              | 1              |

| CITY WIDE STATISTICS |                |                |                |
|----------------------|----------------|----------------|----------------|
| INCIDENT             | 5/1/24-5/28/24 | 1/1/24-5/28/24 | 1/1/23-5/28/23 |
| MURDER               | 1              | 2              | 0              |
| AGGRAVATED ASSAULT   | 11             | 81             | 99             |
| ROBBERY              | 3              | 25             | 36             |
| SEX CRIME            | 0              | 8              | 15             |
| BURGLARY             | 8              | 59             | 79             |
| LARCENY FROM VEHICLE | 11             | 61             | 134            |
| MOTOR VEHICLE THEFT  | 3              | 38             | 51             |
| Grand Total          | 37             | 274            | 414            |

**Central Park Area** 

> **Rex Troche** Chief of Police