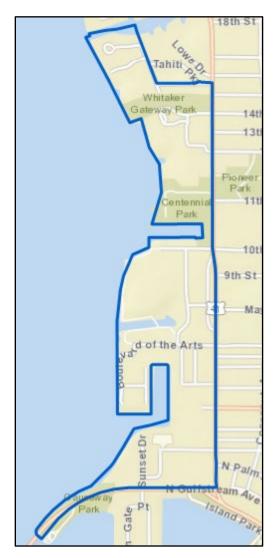

#### **Crime Information for Tahiti Park Area**

Please see the below statistics for the cases involving the below crimes reported to the Sarasota Police Department in the requested area.

| INCIDENT             | 5/1/24-5/28/24 | 1/1/24-5/28/24 |
|----------------------|----------------|----------------|
| AGGRAVATED ASSAULT   | 0              | 0              |
| ROBBERY              | 0              | 0              |
| SEX CRIME            | 0              | 0              |
| BURGLARY             | 0              | 0              |
| LARCENY FROM VEHICLE | 0              | 1              |
| MOTOR VEHICLE THEFT  | 0              | 0              |
| Grand Total          | 0              | 1              |

Tahiti Park Area