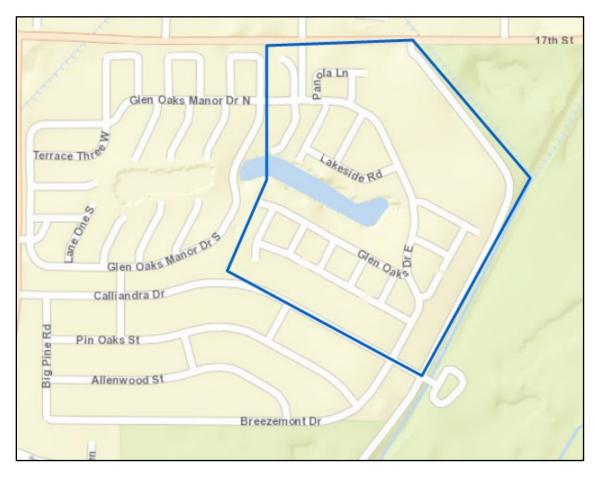

|
|----------------------|----------------|----------------|----------------|
| INCIDENT             | 5/1/24-5/28/24 | 1/1/24-5/28/24 | 1/1/23-5/28/23 |
| MURDER               | 1              | 2              | 0              |
| AGGRAVATED ASSAULT   | 11             | 81             | 99             |
| ROBBERY              | 3              | 25             | 36             |
| SEX CRIME            | 0              | 8              | 15             |
| BURGLARY             | 8              | 59             | 79             |
| LARCENY FROM VEHICLE | 11             | 61             | 134            |
| MOTOR VEHICLE THEFT  | 3              | 38             | 51             |
| Grand Total          | 37             | 274            | 414            |

**Glen Oaks Ridge Area** 





**Rex Troche** Chief of Police

# Crime Information for Golden Gate Point Area

Please see the below statistics for the cases involving the below crimes reported to the Sarasota Police Department in the requested area.

| INCIDENT             | 5/1/24-5/28/24 | 1/1/24-5/28/24 |
|----------------------|----------------|----------------|
| AGGRAVATED ASSAULT   | 0              | 1              |
| ROBBERY              | 0              | 0              |
| SEX CRIME            | 0              | 0              |
| BURGLARY             | 0              | 0              |
| LARCENY FROM VEHICLE | 0              | 0              |
| MOTOR VEHICLE THEFT  | 0              | 0              |
| Grand Total          | 0              | 1              |

| CITY WIDE STATISTICS |                |