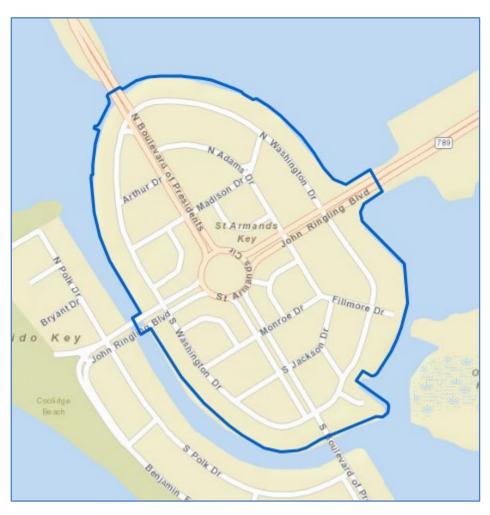

#### **Crime Information for St Armands Area**

Please see the below statistics for the cases involving the below crimes reported to the Sarasota Police Department in the requested area.

| INCIDENT             | 5/1/24-5/28/24 | 1/1/24-5/28/24 |
|----------------------|----------------|----------------|
| AGGRAVATED ASSAULT   | 0              | 0              |
| ROBBERY              | 0              | 0              |
| SEX CRIME            | 0              | 0              |
| BURGLARY             | 0              | 0              |
| LARCENY FROM VEHICLE | 0              | 1              |
| MOTOR VEHICLE THEFT  | 0              | 0              |
| Grand Total          | 0              | 1              |

**St Armands Area** 

> **Rex Troche** Chief of Police