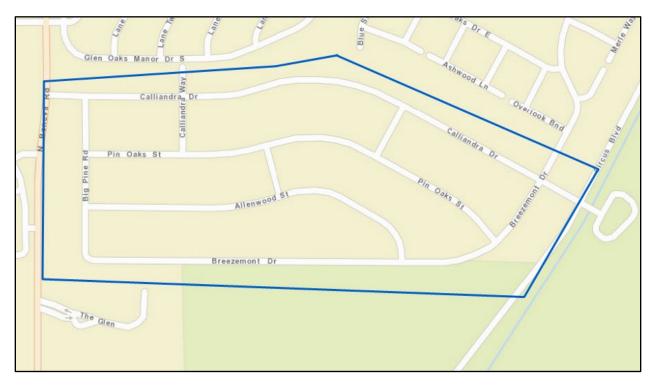

|
|----------------------|----------------|----------------|----------------|
| INCIDENT             | 5/1/24-5/28/24 | 1/1/24-5/28/24 | 1/1/23-5/28/23 |
| MURDER               | 1              | 2              | 0              |
| AGGRAVATED ASSAULT   | 11             | 81             | 99             |
| ROBBERY              | 3              | 25             | 36             |
| SEX CRIME            | 0              | 8              | 15             |
| BURGLARY             | 8              | 59             | 79             |
| LARCENY FROM VEHICLE | 11             | 61             | 134            |
| MOTOR VEHICLE THEFT  | 3              | 38             | 51             |
| Grand Total          | 37             | 274            | 414            |

# **Glen Oaks Estates Area**





> **Rex Troche** Chief of Police

# Crime Information for Glen Oaks Ridge Area

Please see the below statistics for the cases involving the below crimes reported to the Sarasota Police Department in the requested area.

| INCIDENT             | 5/1/24-5/28/24 | 1/1/24-5/28/24 |
|----------------------|----------------|----------------|
| AGGRAVATED ASSAULT   | 0              | 0              |
| ROBBERY              | 0              | 0              |
| SEX CRIME            | 0              | 0              |
| BURGLARY             | 0              | 0              |
| LARCENY FROM VEHICLE | 0              | 0              |
| MOTOR VEHICLE THEFT  | 0              | 0              |
| Grand Total          | 0              | 0              |

| CITY WIDE STATISTICS |                |