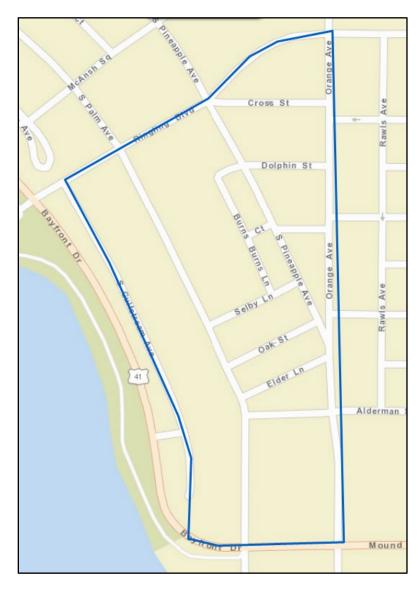

|
|----------------------|----------------|----------------|----------------|
| INCIDENT             | 5/1/24-5/28/24 | 1/1/24-5/28/24 | 1/1/23-5/28/23 |
| MURDER               | 1              | 2              | 0              |
| AGGRAVATED ASSAULT   | 11             | 81             | 99             |
| ROBBERY              | 3              | 25             | 36             |
| SEX CRIME            | 0              | 8              | 15             |
| BURGLARY             | 8              | 59             | 79             |
| LARCENY FROM VEHICLE | 11             | 61             | 134            |
| MOTOR VEHICLE THEFT  | 3              | 38             | 51             |
| Grand Total          | 37             | 274            | 414            |

#### South Downtown Area





**Rex Troche** Chief of Police

#### **Crime Information for South Poinsettia Area**

Please see the below statistics for the cases involving the below crimes reported to the Sarasota Police Department in the requested area.

| INCIDENT             | 5/1/24-5/28/24 | 1/1/24-5/28/24 |
|----------------------|----------------|----------------|
| AGGRAVATED ASSAULT   | 0              | 1              |
| ROBBERY              | 0              | 0              |
| SEX CRIME            | 0              | 0              |
| BURGLARY             | 0              | 0              |
| LARCENY FROM VEHICLE | 0              | 0              |
| MOTOR VEHICLE THEFT  | 0              | 0              |
| Grand Total          | 0              | 1              |

| CITY WIDE STATISTICS |